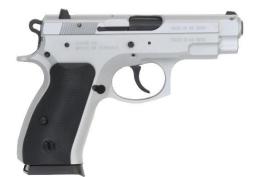

1816 Linn St. North Kansas City, MO 64116 PH: 816-421-1400 Fax: 816-421-4182

C-100 9mm & .40SW

**General Description:** C-100 comes in 9mm with an aluminum alloy frame and steel slide. Double/Single Action on all calibers. Rear snag-free dovetail sights and fixed blade front sight. All models coated with Cerakote and have black polymer checkered grips. Come with 2 magazines, gunlock, cleaning kit and owner's manual.

## Features:

- Frame: Steel Alloy
- Slide: Steel
- Barrel: Steel 3.9"
- Action: Double/Single
- Capacity: 15 round 9mm
- Sights: Rear Snag-Free Dovetail, Fixed Front Blade
- Grips: Black Polymer Checkered
- Weight: 1.7lbs

Item No.'s: 85009 Black Cerakote 85028 Tungsten