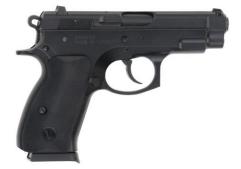

1816 Linn St. North Kansas City, MO 64116 PH: 816-421-1400 Fax: 816-421-4182

C-100 9mm & .40SW

**General Description:** C-100 comes in 9mm with an aluminum alloy frame and steel slide. Double/Single Action on all calibers. Rear snag-free dovetail sights and fixed blade front sight. All models coated with Cerakote and have black polymer checkered grips. Come with 2 magazines, gunlock, cleaning kit and owner's manual.

## Features:

- Frame: Steel Alloy
- Slide: Steel
- Barrel: Steel 3.9"
- Action: Double/Single
- Capacity: 15 round 9mm
- Sights: Rear Snag-Free Dovetail, Fixed Front Blade
- Grips: Black Polymer Checkered
- Weight: 1.7lbs

Item No.'s: 85009 Black Cerakote 85028 Tungsten